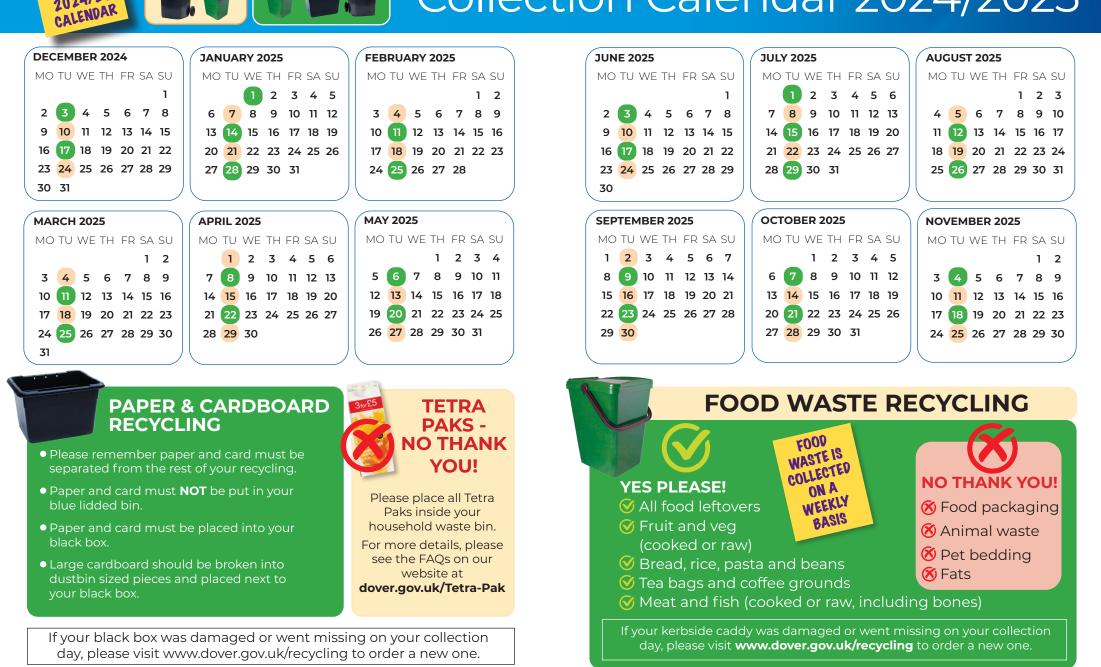

## **Recycling and Waste Collection Calendar** 2024/25 COLLECTIONS

TUESDAY

WEEK 1